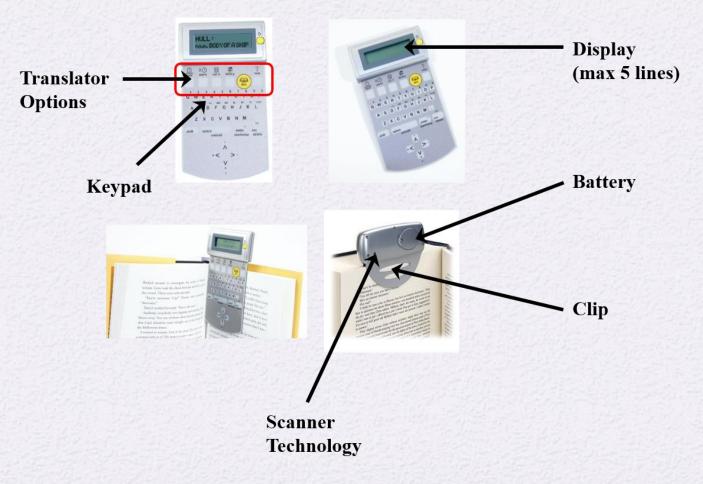

# **Brainy Bookmark Image**

### SWOT analysis

| Features                           | Advantages                                                                                           | <u>Benefits</u>                                                                                                                                                           |
|------------------------------------|------------------------------------------------------------------------------------------------------|---------------------------------------------------------------------------------------------------------------------------------------------------------------------------|
| 1. Clip                            | Used as a bookmark                                                                                   | <ul> <li>Convenient to clip on the page of book and<br/>easy to find the page one resumed reading</li> </ul>                                                              |
| 2. Multi-<br>Functional<br>Product | Easy to carry one tool for many functions                                                            | <ul> <li>Multi functions will save time and save<br/>money as no need to buy three separate<br/>tools and the user friendly functions is<br/>convenient to use</li> </ul> |
| 3. Scan                            | Scanning words to look up meaning                                                                    | <ul> <li>Convenient not to find paper dictionary or<br/>search on website. In a way it will save time</li> </ul>                                                          |
| 4.<br>Refillable<br>Ink            | Used for the highlighter when they run out.                                                          | <ul> <li>Easy to change and the refills are normally<br/>available ink that will Save money</li> </ul>                                                                    |
| 5. User<br>friendly                | Anyone can use it from<br>Students to Office Staff,<br>teachers, travelers who<br>needs translations | <ul> <li>It is convenient to carry wherever you go and<br/>easy functions to operate</li> </ul>                                                                           |
| 6. Sleek<br>design                 | It is flat screen and easy to operate                                                                | It will improve self-image wherever you carry                                                                                                                             |