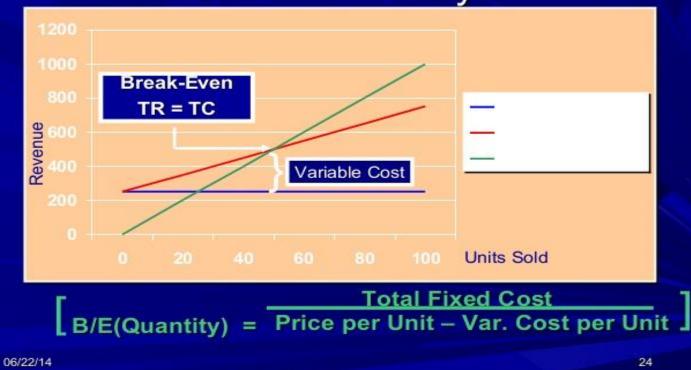

#### Financial Projections: Break Even Analyis

### **Break Even Analysis**

The break even will be at 2,629 units.