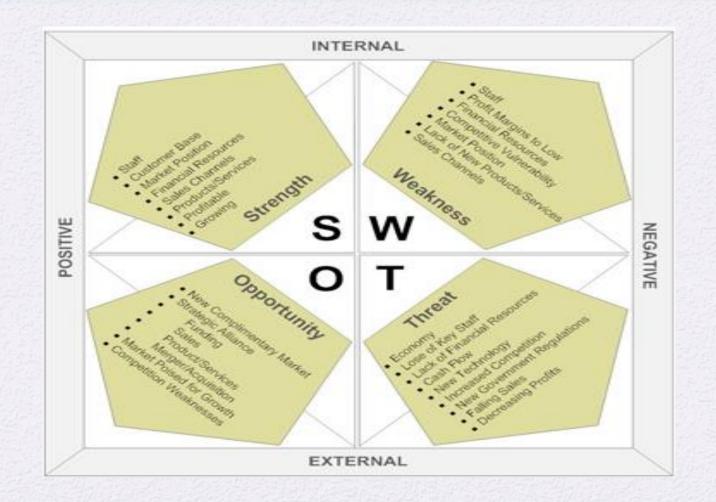

### SWOT analysis

| Features                           | Advantages                                                                                           | <u>Benefits</u>                                                                                                                                                           |
|------------------------------------|------------------------------------------------------------------------------------------------------|---------------------------------------------------------------------------------------------------------------------------------------------------------------------------|
| 1. Clip                            | Used as a bookmark                                                                                   | <ul> <li>Convenient to clip on the page of book and<br/>easy to find the page one resumed reading</li> </ul>                                                              |
| 2. Multi-<br>Functional<br>Product | Easy to carry one tool for many functions                                                            | <ul> <li>Multi functions will save time and save<br/>money as no need to buy three separate<br/>tools and the user friendly functions is<br/>convenient to use</li> </ul> |
| 3. Scan                            | Scanning words to look up meaning                                                                    | <ul> <li>Convenient not to find paper dictionary or<br/>search on website. In a way it will save time</li> </ul>                                                          |
| 4.<br>Refillable<br>Ink            | Used for the highlighter when they run out.                                                          | <ul> <li>Easy to change and the refills are normally<br/>available ink that will Save money</li> </ul>                                                                    |
| 5. User<br>friendly                | Anyone can use it from<br>Students to Office Staff,<br>teachers, travelers who<br>needs translations | <ul> <li>It is convenient to carry wherever you go and<br/>easy functions to operate</li> </ul>                                                                           |
| 6. Sleek<br>design                 | It is flat screen and easy to operate                                                                | It will improve self-image wherever you carry                                                                                                                             |