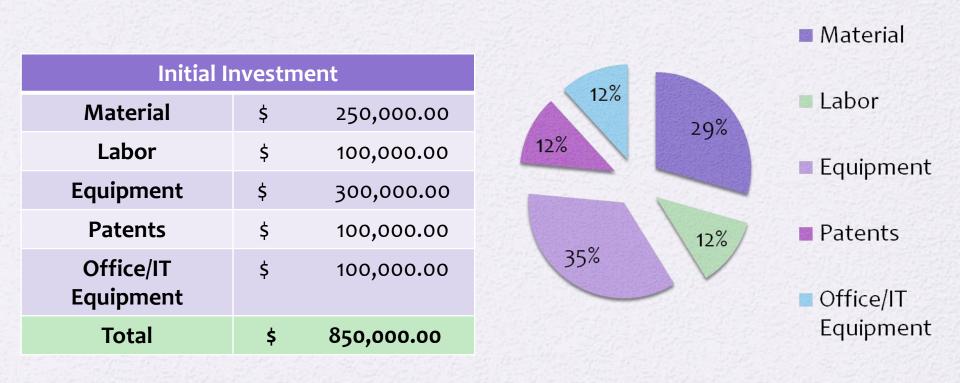

# Initial funding

### Startup Budget / Use of Proceeds

| First year Budget     | Cost      |  |  |
|-----------------------|-----------|--|--|
| Salaries              | 510,000   |  |  |
| Repairs & maintenance | 8,400     |  |  |
| Local Advertising     | 5,000     |  |  |
| Marketing             | 51,400    |  |  |
| Accounting and legal  | 5,000     |  |  |
| Rent                  | 17,798    |  |  |
| Internet & Telephone  | 5,940     |  |  |
| Equipment             | 48,000    |  |  |
| Domain Name           | 10        |  |  |
| Total                 | \$651,548 |  |  |