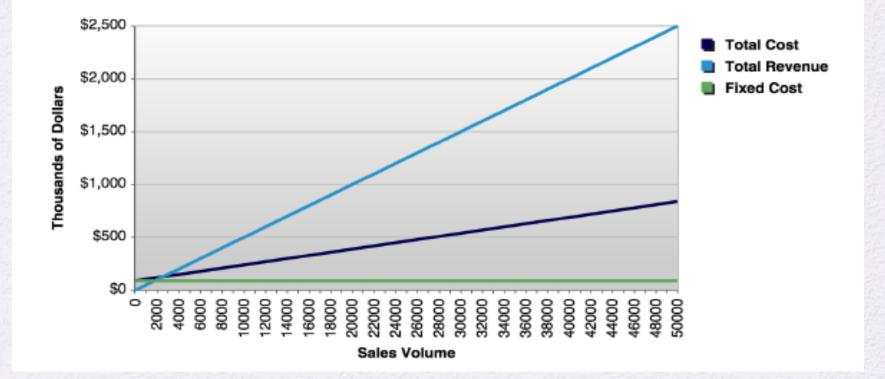

### **Financial Projections**

#### Financial Projections: Break Even Analyis

### **Break Even Analysis**

The break even will be at 2,629 units.