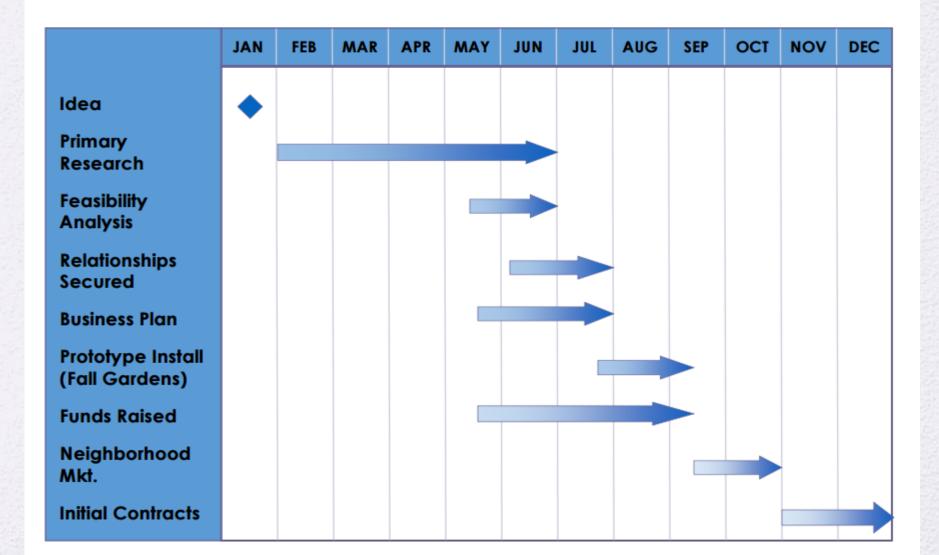

### Timeline

Testing ≻

specific users Feedback and  $\geq$ focus group

interviews

- for all users Feedback
- Customer ≻
  - Support