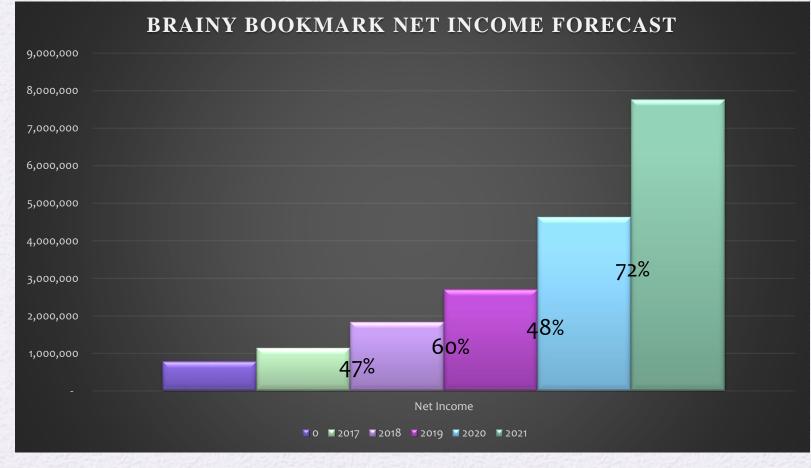

### **Financial projections**

**BRAINY BOOKMARK - INCOME STATEMENT** 

|                      | 2017                    | 2018      | 2019      | 2020      | 2021      |
|----------------------|-------------------------|-----------|-----------|-----------|-----------|
| REVENUE              |                         |           |           |           |           |
| Sales                | 2,499,500               | 3,124,375 | 4,217,906 | 6,495,576 | 9,873,275 |
| SALES                |                         |           |           |           |           |
| Cost of Goods Sold   | 870,000                 | 1,069,500 | 1,410,825 | 2,704,233 | 4,016,519 |
|                      |                         |           |           |           |           |
| Gross Profit         | 1,629,500               | 2,054,875 | 2,807,081 | 3,791,343 | 5,856,756 |
|                      |                         |           |           |           |           |
| OPERATING            |                         |           |           |           |           |
| EXPENSES             |                         |           |           |           |           |
| Salary & Wages       | 300,000                 | 315,000   | 330,750   | 363,825   | 400,208   |
| Payroll Taxes        | 36,000                  | 40,320    | 45,158    | 50,577    | 56,647    |
| Office Supply        | 25,000                  | 25,000    | 25,000    | 27,500    | 30,250    |
| Marketing            | 200,000                 | 220,000   | 242,000   | 278,300   | 320,045   |
| Distribution         | 200,000                 | 220,000   | 242,000   | 278,300   | 320,045   |
| Total Operating      | 761,000                 | 820,320   | 884,908   | 998,502   | 1,127,194 |
| Expenses             |                         |           |           |           |           |
| INCOME BEFORE        | 868,500                 | 1,234,555 | 1,922,173 | 2,792,840 | 4,729,562 |
| FIXED EXPENSES       |                         |           |           |           |           |
| FIXED EXPENSES       |                         |           |           |           |           |
| Rent                 | 36,000                  | 36,000    | 36,000    | 36,000    | 36,000    |
| Depreciation         | 50,000                  | 50,000    | 50,000    | 50,000    | 50,000    |
| Insurance            | 6,000                   | 6,000     | 6,000     | 6,000     | 6,000     |
| Total Fixed Expenses | 92,000                  | 92,000    | 92,000    | 92,000    | 92,000    |
| NET INCOME           | 776,500                 | 1,142,555 | 1,830,173 | 2,700,840 | 4,637,562 |
|                      | NAMES OF TAXABLE PARTY. |           |           |           |           |

### Net Income